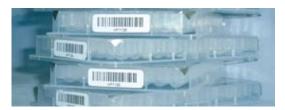

All Hitfinder plates are securely sealed and carry both a clear plate number and barcode for convenient use and storage.